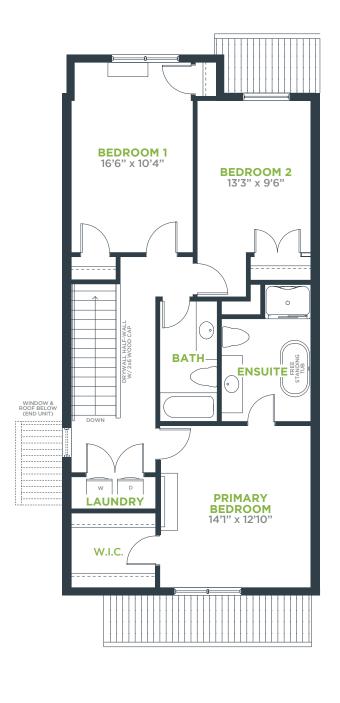

# THE METRO

1773 sq.ft.

**UNITS 1, 2, 3** 

### **b** Blythwood Homes

All dimensions are approximate and generally comprise the greater width by the greater length. Actual usable floor area may vary from that stated, which includes open areas and areas finished below grade where applicable. See Sales Representative for details. Location of mechanical may be changed by mechanical contractor based on site location. E & OE.

#### MAIN FLOOR 773 SQ.FT.



#### **SECOND FLOOR** 1000 SQ.FT.



#### **BASEMENT** 565 SQ.FT.



SEPERATE DWELLING UNIT PLANS AVAILABLE



## THE METRO

**UNITS 1 & 3** 

#### **bh** Blythwood Homes

All dimensions are approximate and generally comprise the greater width by the greater length. Actual usable floor area may vary from that stated, which includes open areas and areas finished below grade where applicable. See Sales Representative for details. Location of mechanical may be changed by mechanical contractor based on site location. E & OE.

#### **OPTIONAL BASEMENT UPGRADE TO SEPARATE DWELLING UNITS** 565 SQ.FT.