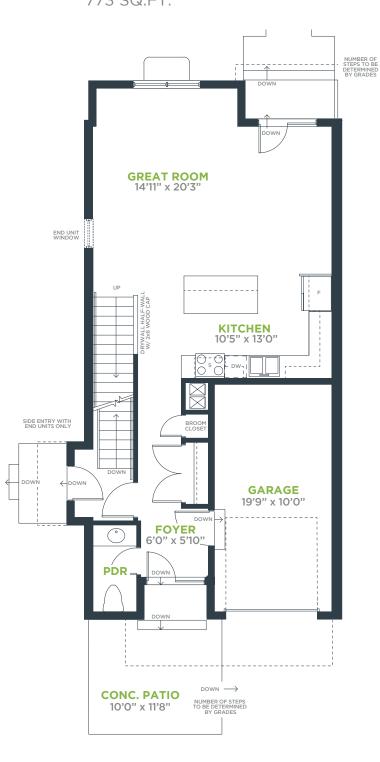

# THE METRO

1773 sq.ft.

**UNITS 1, 2, 3** 

### **b** Blythwood Homes

All dimensions are approximate and generally comprise the greater width by the greater length. Actual usable floor area may vary from that stated, which includes open areas and areas finished below grade where applicable. See Sales Representative for details. Location of mechanical may be changed by mechanical contractor based on site location. E & OE.

#### MAIN FLOOR 773 SQ.FT.



#### **SECOND FLOOR** 1000 SQ.FT.



#### **BASEMENT** 565 SQ.FT.



SEPERATE DWELLING UNIT PLANS AVAILABLE



## THE METRO

**UNITS 1 & 3** 

#### **bh** Blythwood Homes

All dimensions are approximate and generally comprise the greater width by the greater length. Actual usable floor area may vary from that stated, which includes open areas and areas finished below grade where applicable. See Sales Representative for details. Location of mechanical may be changed by mechanical contractor based on site location. E & OE.

#### **OPTIONAL BASEMENT UPGRADE TO SEPARATE DWELLING UNITS** 565 SQ.FT.