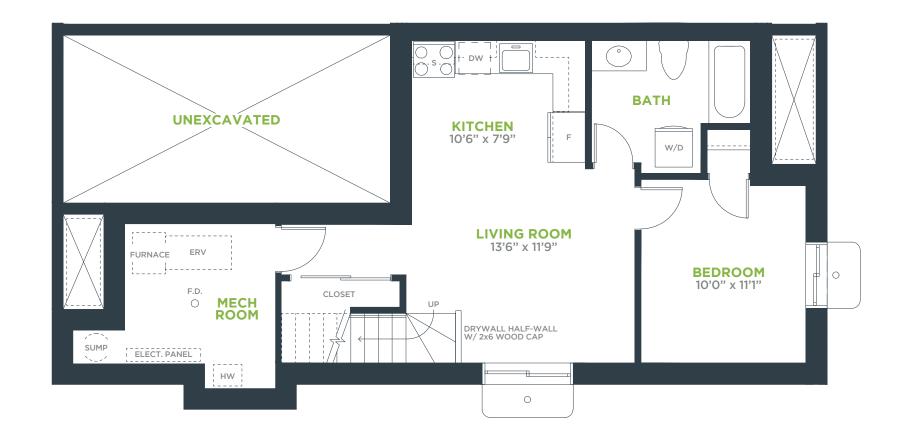

hed below grade where applicable. See Sales Representative for details. Location of mechanical may be changed by mechanical contractor based on site location. E & OE.

#### MAIN FLOOR 773 SQ.FT.



#### **SECOND FLOOR** 1000 SQ.FT.



#### **BASEMENT** 565 SQ.FT.



SEPERATE DWELLING UNIT PLANS AVAILABLE



## THE METRO

**UNITS 1 & 3** 

#### **bh** Blythwood Homes

All dimensions are approximate and generally comprise the greater width by the greater length. Actual usable floor area may vary from that stated, which includes open areas and areas finished below grade where applicable. See Sales Representative for details. Location of mechanical may be changed by mechanical contractor based on site location. E & OE.

#### **OPTIONAL BASEMENT UPGRADE TO SEPARATE DWELLING UNITS** 565 SQ.FT.