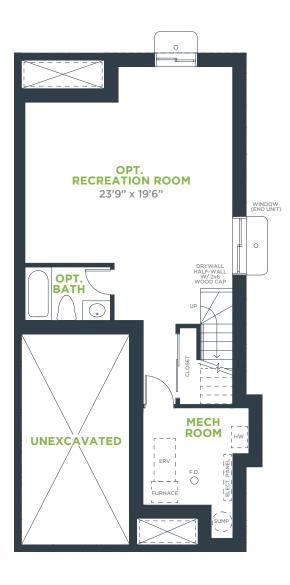

# THE METRO

1773 sq.ft.

**UNITS 1, 2, 3** 

### **b** Blythwood Homes

All dimensions are approximate and generally comprise the greater width by the greater length. Actual usable floor area may vary from that stated, which includes open areas and areas finished below grade where applicable. See Sales Representative for details. Location of mechanical may be changed by mechanical contractor based on site location. E & OE.

#### MAIN FLOOR 773 SQ.FT.



#### **SECOND FLOOR** 1000 SQ.FT.



#### **BASEMENT** 565 SQ.FT.



SEPERATE DWELLING UNIT PLANS AVAILABLE



## THE METRO

**UNITS 1 & 3** 

#### **bh** Blythwood Homes

All dimensions are approximate and generally comprise the greater width by the greater length. Actual usable floor area may vary from that stated, which includes open areas and areas finished below grade where applicable. See Sales Representative for details. Location of mechanical may be changed by mechanical contractor based on site location. E & OE.

#### **OPTIONAL BASEMENT UPGRADE TO SEPARATE DWELLING UNITS** 565 SQ.FT.