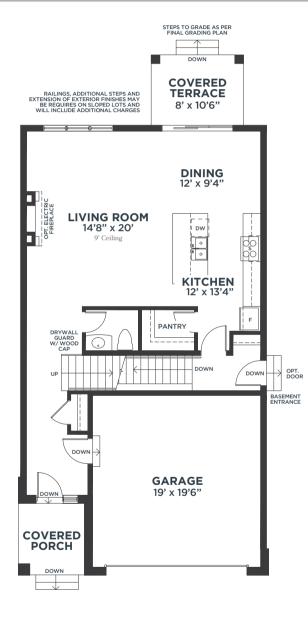

## ALDER ELEVATION A

2335 sq. ft. Optional Finished Basement 725 sq. ft.

LOCATION OF MECHANICAL MAY BE CHANGED BY MECHANICAL CONTRACTOR BASED ON UTILITY REGULATIONS

All dimensions are approximate and generally comprise the greater width by the greater length. Actual usable floor area may vary from that stated, which includes open areas and areas finished below grade where applicable. Elevation renderings are Artists' concepts and may vary according to floor plan configurations. See Sales Representative for details. Location of mechanical may be changed by mechanical contractor based on site location. E & OE.