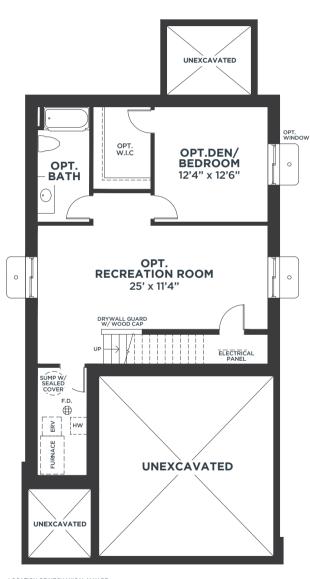

## ALDER ELEVATION A

2335 sq. ft. Optional Finished Basement 725 sq. ft.

LOCATION OF MECHANICAL MAY BE CHANGED BY MECHANICAL CONTRACTOR BASED ON UTILITY REGULATIONS

All dimensions are approximate and generally comprise the greater width by the greater length. Actual usable floor area may vary from that stated, which includes open areas and areas finished below grade where applicable. Elevation renderings are Artists' concepts and may vary according to floor plan configurations. See Sales Representative for details. Location of mechanical may be changed by mechanical contractor based on site location. E & OE.