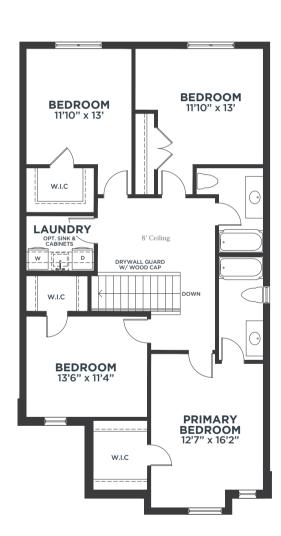

## ALDER ELEVATION A

2335 sq. ft. Optional Finished Basement 725 sq. ft.

LOCATION OF MECHANICAL MAY BE CHANGED BY MECHANICAL CONTRACTOR BASED ON UTILITY REGULATIONS

All dimensions are approximate and generally comprise the greater width by the greater length. Actual usable floor area may vary from that stated, which includes open areas and areas finished below grade where applicable. Elevation renderings are Artists' concepts and may vary according to floor plan configurations. See Sales Representative for details. Location of mechanical may be changed by mechanical contractor based on site location. E & OE.