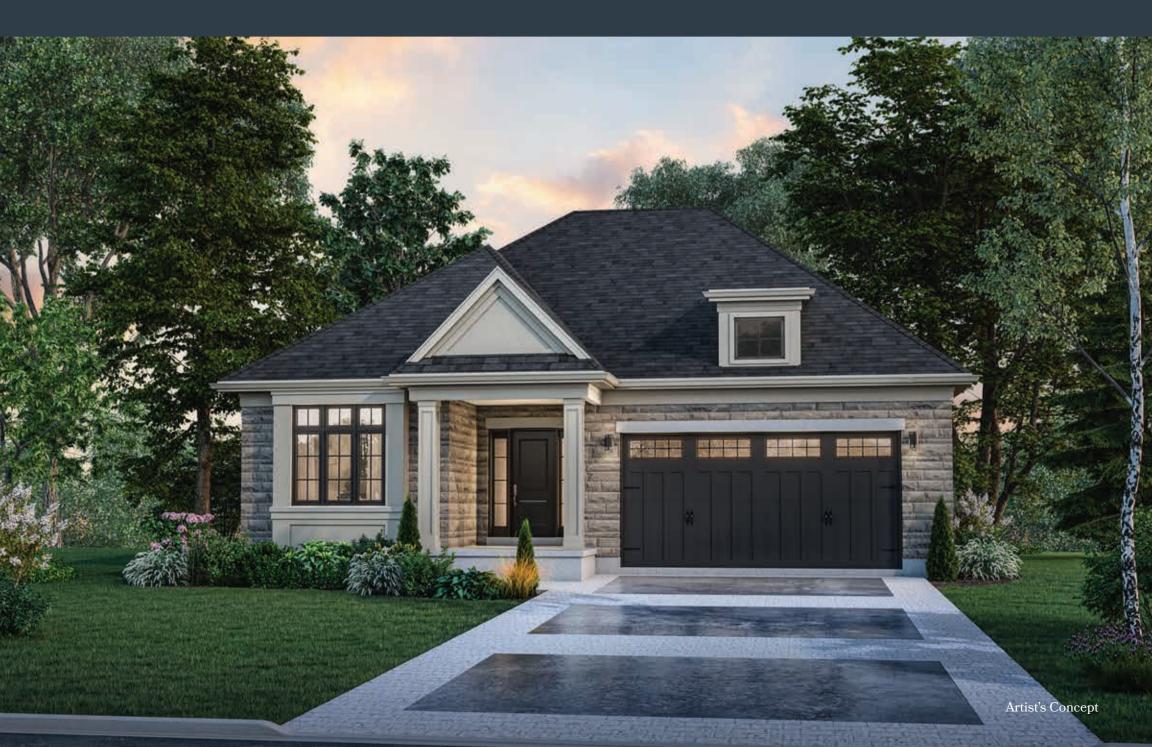

♣ SETTLERS ☐ LANDING

NIAGARA ON THE LAKE

## CABERNET

1751 sq.ft. • Optional 1000 sq.ft. Finished Basement

## CABERNET

1751 sq.ft. • Optional 1000 sq.ft. Finished Basement

All dimensions are approximate and generally comprise the greater width by the greater length. Actual usable floor area may vary from that stated, which includes open areas and areas finished below grade where applicable. Elevation renderings are Artists' concepts and may vary according to floor plan configurations. See Sales Representative for details. Location of mechanical may be changed by mechanical contractor based on site location. E & OE.