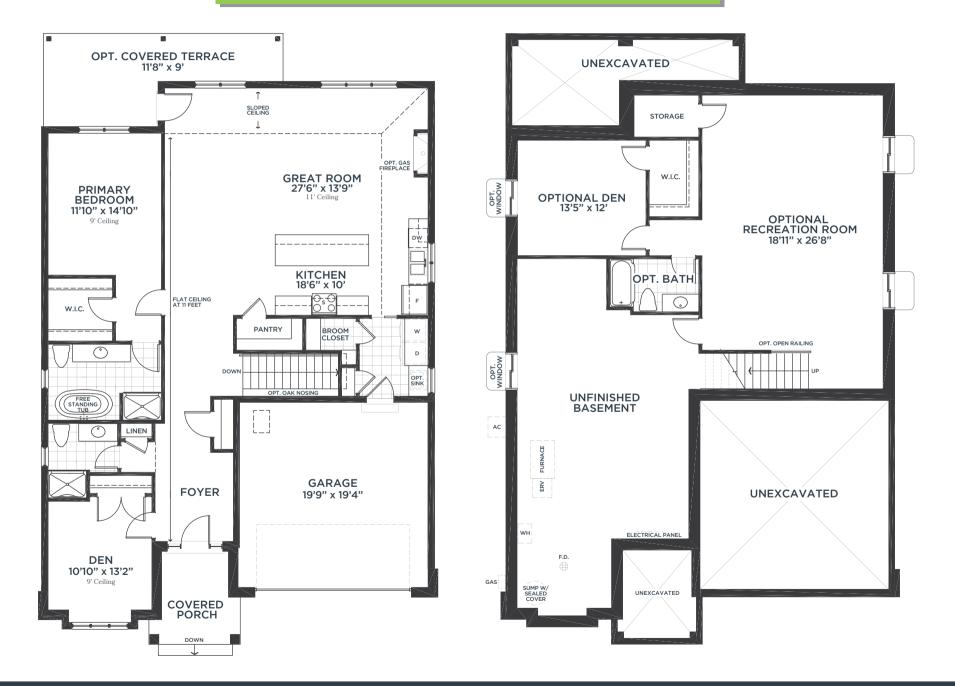

## CABERNET

1751 sq.ft. • Optional 1000 sq.ft. Finished Basement

## CABERNET

1751 sq.ft. • Optional 1000 sq.ft. Finished Basement

All dimensions are approximate and generally comprise the greater width by the greater length. Actual usable floor area may vary from that stated, which includes open areas and areas finished below grade where applicable. Elevation renderings are Artists' concepts and may vary according to floor plan configurations. See Sales Representative for details. Location of mechanical may be changed by mechanical contractor based on site location. E & OE.