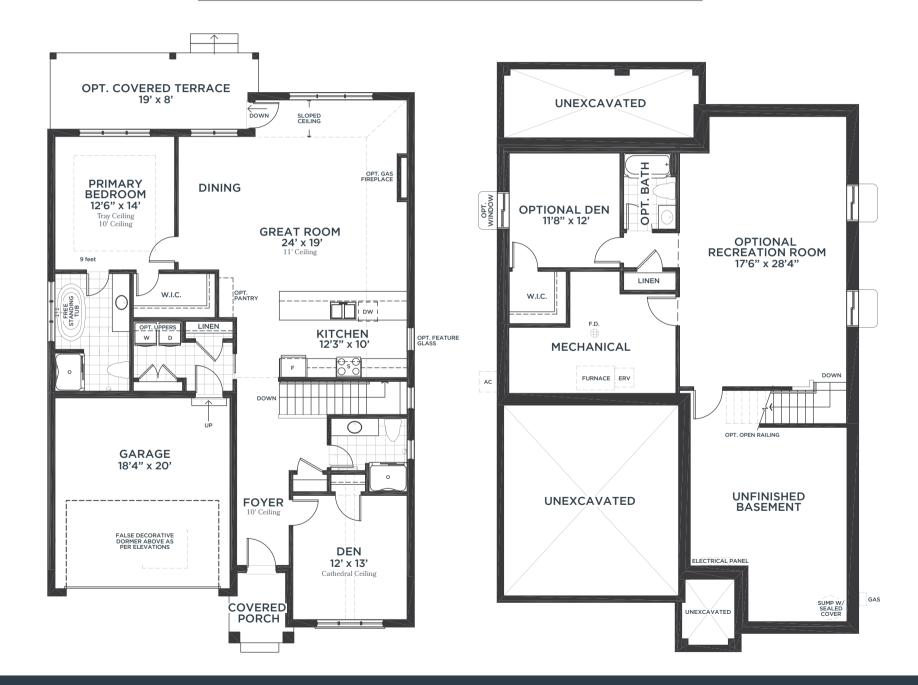

## BIRCH A

1580 sq.ft. • Optional 888 sq.ft. Finished Basement

## BIRCH A

1580 sq.ft. • Optional 888 sq.ft. Finished Basement

All dimensions are approximate and generally comprise the greater width by the greater length. Actual usable floor area may vary from that stated, which includes open areas and areas finished below grade where applicable. Elevation renderings are Artists' concepts and may vary according to floor plan configurations. See Sales Representative for details. Location of mechanical may be changed by mechanical contractor based on site location. E & OE.