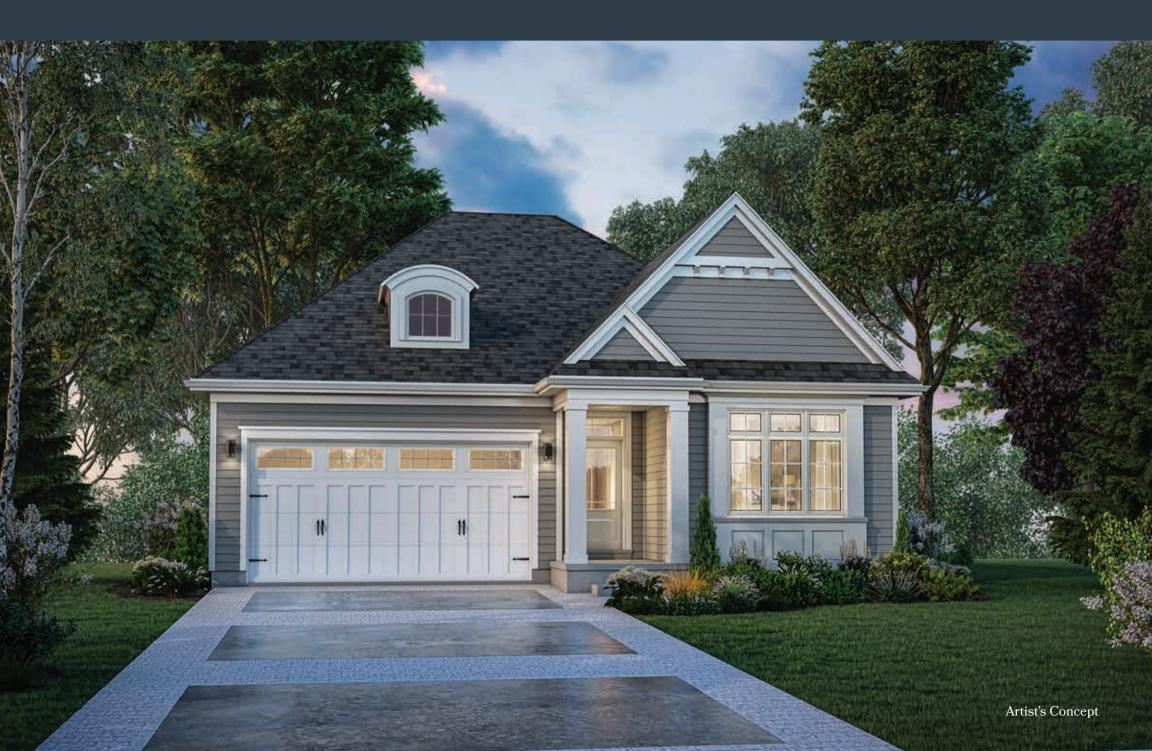

SETTLERS
LANDING
■

NIAGARA ON THE LAKE

## BIRCH A

1580 sq.ft. • Optional 888 sq.ft. Finished Basement

## BIRCH A

1580 sq.ft. • Optional 888 sq.ft. Finished Basement

All dimensions are approximate and generally comprise the greater width by the greater length. Actual usable floor area may vary from that stated, which includes open areas and areas finished below grade where applicable. Elevation renderings are Artists' concepts and may vary according to floor plan configurations. See Sales Representative for details. Location of mechanical may be changed by mechanical contractor based on site location. E & OE.