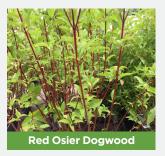

## with Serviceberry and Red Osier Dogwoods

The planting beds will be changed from a low shrub bed to a circular bed with a Smooth Bark Serviceberry tree and 2 Red leaf Dogwood. The Serviceberry will grow between 15 and 25 feet in height which will create an attractive green privacy screen. The red leaf dog woods will have their will grow to between 6' to 12' in height and can be pruned as required. Their distinctive red stems and branches will add colour all winter. This bed is aligned with the covered terrace to enhance privacy.