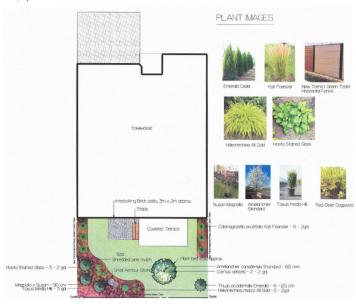

### **FENCING**

The revised approach includes a 7' high fence along the rear boundary of each townhome for added privacy. The fencing selected is the New Trend Vinyl fencing is the stunning Grean Teak colour. This type of fencing is very attractive and low maintenance. Note the photo below shows the look of the fence but the locations in Phase 2 will be different.

## with Serviceberry and Red Osier Dogwoods

The planting beds will be changed from a low shrub bed to a circular bed with a Smooth Bark Serviceberry tree and 2 Red leaf Dogwood. The Serviceberry will grow between 15 and 25 feet in height which will create an attractive green privacy screen. The red leaf dog woods will have their will grow to between 6' to 12' in height and can be pruned as required. Their distinctive red stems and branches will add colour all winter. This bed is aligned with the covered terrace to enhance privacy.

- Both the front and rear yards will be irrigated and all the plantings and street trees in the front yards will be the similar to those in the Phase 1 towns.
- · Driveways will be in Windemere Flagstone Paving Stones.
- Buyers of townhomes in Phase 2 will also be able to personalize their rear yard landscaping by adding plantings and paving stone patio area. This will be approved so long as room is left for the lawn care access.
- If buyers add plantings or paving areas, they will be responsible to maintain these areas. They can ask for maintenance through the landscape maintenance company.

#### **UPGRADED PLAN**

Sample upgrade plan with added plantings and paver stone patio at grade \$3,530.

To learn more, contact Deb at 905-894-5252 or oakssales@blythwoodhomes.ca