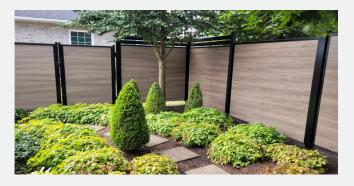

### **FENCING**

The revised approach includes a 7' high fence along the rear boundary of each townhome for added privacy. The fencing selected is the New Trend Vinyl fencing is the stunning Grean Teak colour. This type of fencing is very attractive and low maintenance. Note the photo below shows the look of the fence but the locations in Phase 2 will be different.