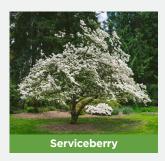

## with Serviceberry and Red Osier Dogwoods

The planting beds will be changed from a low shrub bed to a circular bed with a Smooth Bark Serviceberry tree and 2 Red leaf Dogwood. The Serviceberry will grow between 15 and 25 feet in height which will create an attractive green privacy screen. The red leaf dog woods will have their will grow to between 6' to 12' in height and can be pruned as required. Their distinctive red stems and branches will add colour all winter. This bed is aligned with the covered terrace to enhance privacy.