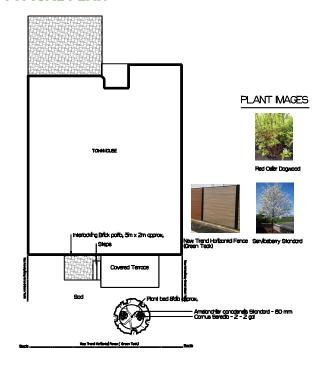

#### **TYPICAL PLAN**

#### **UPGRADED PLAN**

Sample upgrade plan with added plantings and paver stone patio at grade \$3,530.

To learn more, contact Deb at 905-894-5252 or oakssales@blythwoodhomes.ca